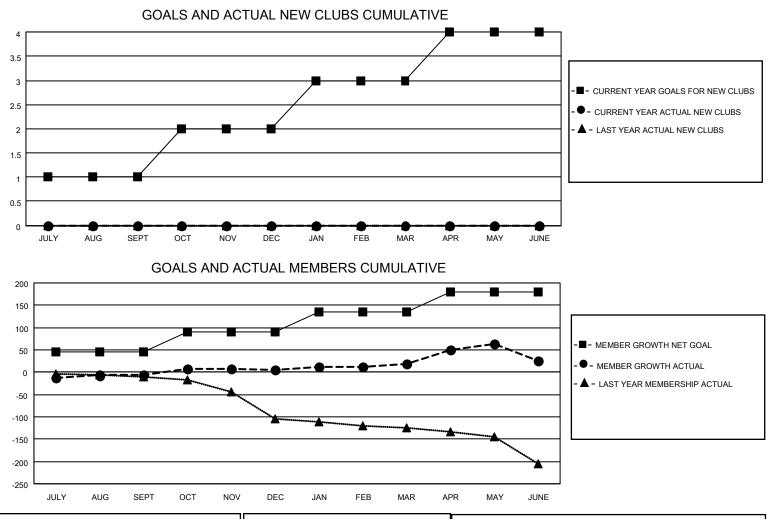

## LOCATION TEXAS

District 2 E2

Results as of: 6/30/2022

| Clubs                 |               |           |               | Members               |                        |                         |                                                    |
|-----------------------|---------------|-----------|---------------|-----------------------|------------------------|-------------------------|----------------------------------------------------|
| RESULTS FOR 2021-2022 |               |           |               | RESULTS FOR 2021-2022 |                        |                         |                                                    |
| QUARTER               | NEW CLUB GOAL | NEW CLUBS | DROPPED CLUBS | QUARTER MEMI          | BER GROWTH NET<br>GOAL | MEMBER GROWTH<br>ACTUAL | DROPPED<br>MEMBERS ACTUAL<br>(including transfers) |
| JULY/AUG/SEPT         | 1             | 0         | 2             | JULY/AUG/SEPT         | 45                     | 68                      | 66                                                 |
| OCT/NOV/DEC           | 1             | 0         | 0             | OCT/NOV/DEC           | 45                     | 65                      | 47                                                 |
| JAN/FEB/MAR           | 1             | 0         | 0             | JAN/FEB/MAR           | 45                     | 56                      | 35                                                 |
| APR/MAY/JUNE          | 1             | 0         | 0             | APR/MAY/JUNE          | 45                     | 113                     | 96                                                 |